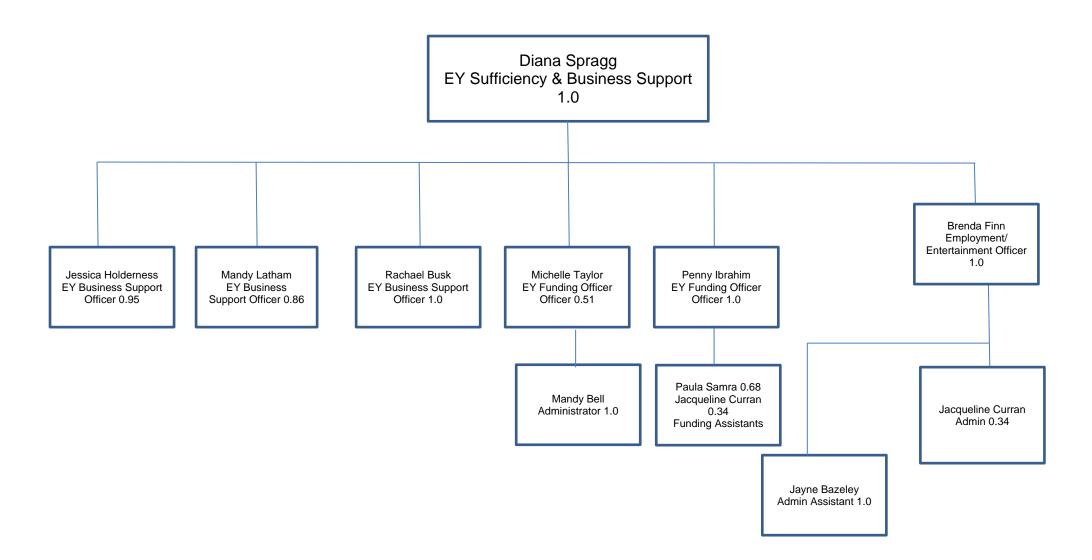

Soulbury 4-10 Helena Winston (0.6) Simon Patton (0.6) Casual Staff (0 hr Deputy Head Deputy Head contracts) Soulbury 1-4 Soulbury 1-4 Instructors x3 Simon Patton (0.4) Cook x1 Instructor Will Adams (1.0) Duncan de Silva (1.0) Instructor Administrative Officer Dale Smith (0.70) Will Bishop (1.0) Cook in Charge Caretaker/ Handyman/ stores Corrine Sutcliffe (0.54) Cook

June Bowkett (0.43)

Domestic Assistant

Chaimaine Smith (0.41)

**Domestic Assistant** 

Jack Evans (0.41)

**Domestic Assistant** 

Vacancy (0.41)

**Domestic Assistant** 

Access and Organisation Structure Chart – Appendix 3

Voluntary Instructors

Joanna Banks Clare Oliver Amanda Davies (0.41)

Domestic Assistant

Vacancy (0.41)

Domestic Assistant

## Appendix 4 – Early Years, Childcare Sufficiency and Business Support